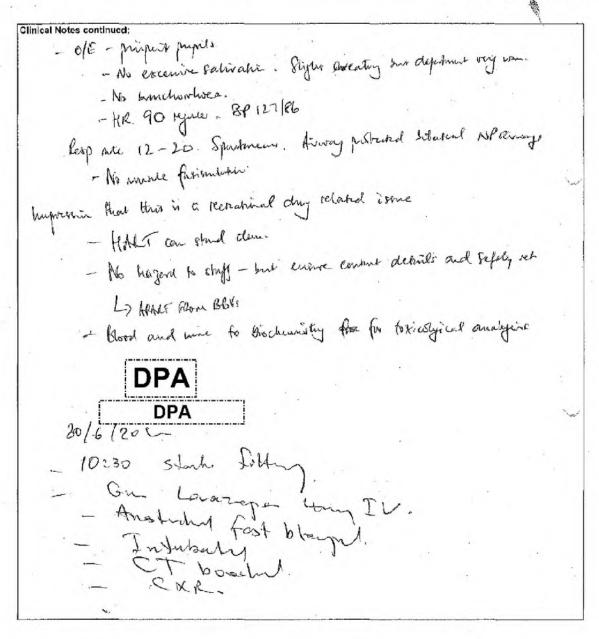

ID Ne: DPA

9 Muggleton Road Amesbury SALISBURY SALISBURY SP4 7GY

NHS No: Charlie ROWLEY

DoB: 01/01/1900\_

Ward: RADNOR

| ane 8 linne -<br>/ 7/1 <u>8</u> | [Ty newign |                                         | legible shiped |           |                            |                    |              |
|---------------------------------|------------|-----------------------------------------|----------------|-----------|----------------------------|--------------------|--------------|
| 1000                            | 114 penier | - savily                                | 1-72 (4        |           |                            |                    |              |
| (conti)                         | 0          | Sidental                                | (D)            | 10 ml/    | h Poor                     | nlol               |              |
|                                 | faure .    |                                         |                | Zul/      | 'her Fen                   | Found              |              |
|                                 |            |                                         |                | . 3 ml    | In Prop.<br>Im Fen<br>Im M | id a folam         |              |
|                                 |            |                                         |                |           |                            |                    |              |
|                                 |            | Pupili                                  | - pinpoir      | h, w      | e dario                    | ny no              | etion.       |
|                                 | -          | Egus                                    | dearly         | fix on    | a and                      | nhen               | open.        |
|                                 |            |                                         |                |           |                            |                    |              |
|                                 | 6 0        | 5.                                      | R.             |           | NE                         | Cent               | 22 1/4       |
|                                 |            | 7 30                                    |                |           | M                          | feed -             | ausual       |
|                                 | ~          | -                                       |                |           | BNO                        | C CALLON C         | I            |
|                                 |            |                                         |                |           |                            |                    |              |
|                                 |            |                                         |                |           |                            |                    |              |
|                                 | Rened      | Correct                                 | cio_           | 10/1      | 70/00/                     | 100                |              |
|                                 |            | ~~~~~~~~~~~~~~~~~~~~~~~~~~~~~~~~~~~~~~~ |                |           |                            |                    |              |
|                                 | - Lihes    | -0                                      | _ variatient   | out       | him                        | dz                 |              |
|                                 |            | 8                                       | 15 CM          |           |                            |                    |              |
|                                 |            | - 0                                     | tes            | . courte  | 17                         | 3 au               | ·            |
| -1-1                            |            | C                                       |                | cent      | 0.2                        |                    |              |
|                                 |            | 9                                       | - image        | <u>ال</u> | 0.5                        |                    |              |
|                                 | Anicio     | -                                       |                |           | _                          |                    |              |
|                                 |            |                                         | ~              |           |                            |                    | -            |
|                                 | Bloods     | CRP                                     | 162            | Nat       | 40                         | Bli                | 19           |
|                                 |            |                                         |                | Kt        | 45                         | ALT.               | 99           |
|                                 |            | Hb                                      | 127            | u,        | 1-0                        | ALP                | 144          |
|                                 |            | we                                      | 15.7           | Cr        | 39                         | INR                | 1-0          |
| #10 ···                         | e 0        | 0                                       | ~              |           | 2                          |                    |              |
|                                 | the a      | - Dung                                  | 010            | 6 ×       |                            | i conten<br>la per | mater d      |
| `                               |            | Chargen                                 | i planiplicate | perserv   | 30                         | e liez             | suble fruite |
|                                 | D. A       | · Tester a                              | to limite      |           |                            |                    | Hydratio     |
|                                 | Plen ()    | CID                                     | to have se     | ~ 10      | mon                        | tarting re         |              |